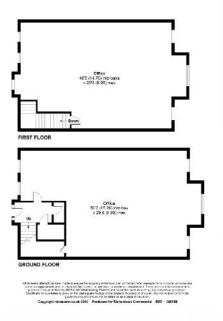

#### **FLOOR PLAN**

Riversdie House, Mill Lane, Newbury, RG14

### Accommodation

Ground Floor 1,052 sq ft 97.8 sq m First Floor 1,227 sq ft 114 sq m

Total 2,279 sq ft 211.80 sq m